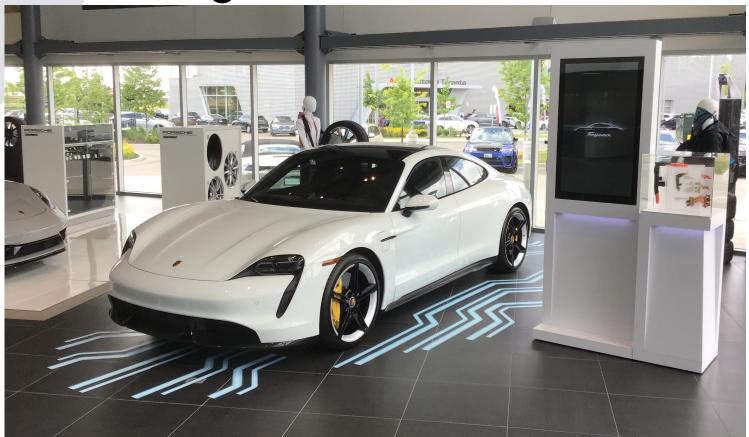

# Using Digital Technology to tie into Physical Store

Can be used to highlight value pricing and featured products, while also speaking to additional benefits, building basket size and driving engagement.

- Product Comparison
- Exploration & Education
- Cross Reference additional Products
- Enhanced Storylines

## Using Digital Technology to tie into Physical Store

"Choose your own adventure" provides a unique experience for each user.

- Product Comparison
- Exploration & Education
- Cross Reference additional Products
- Enhanced Storylines