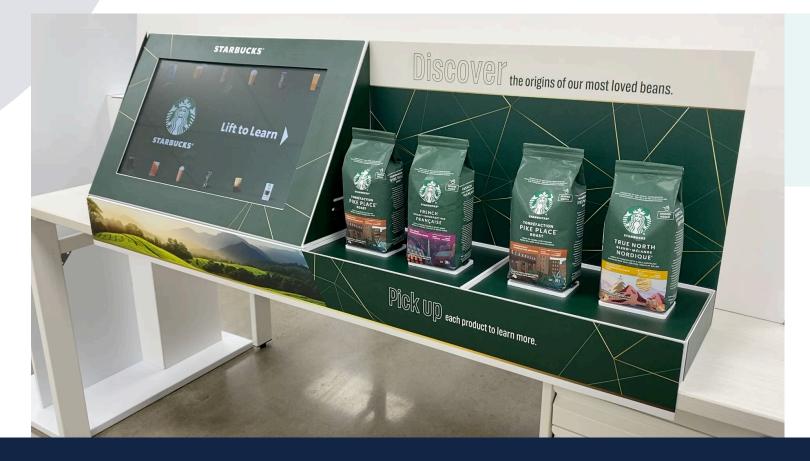

# Using Digital Technology to tie into Physical Store

Can be used to highlight value pricing and featured products, while also speaking to additional benefits, building basket size and driving engagement.

- Product Comparison
- Exploration & Education
- Cross Reference additional Products
- Enhanced Storylines

## Using Digital Technology to tie into Physical Store

"Choose your own adventure" provides a unique experience for each user.

- Product Comparison
- Exploration & Education
- Cross Reference additional Products
- Enhanced Storylines