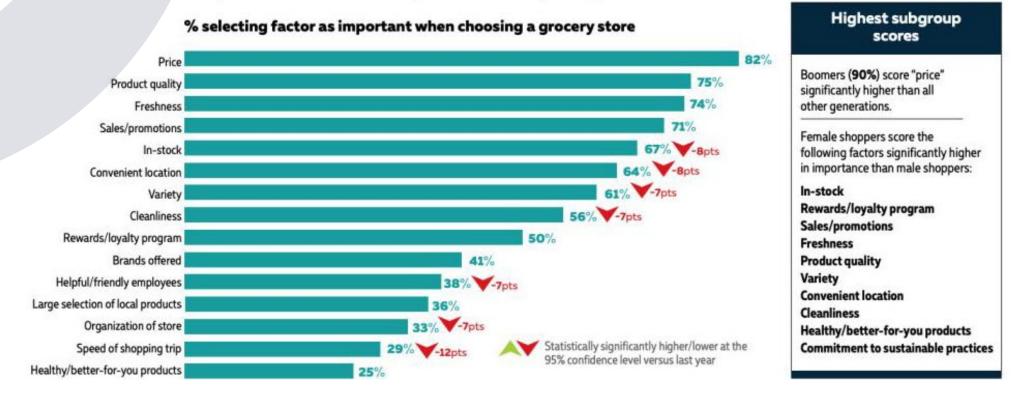

#### **TOP FACTORS WHEN CHOOSING A GROCERY STORE**

Price remains the top factor when deciding where to shop for groceries.