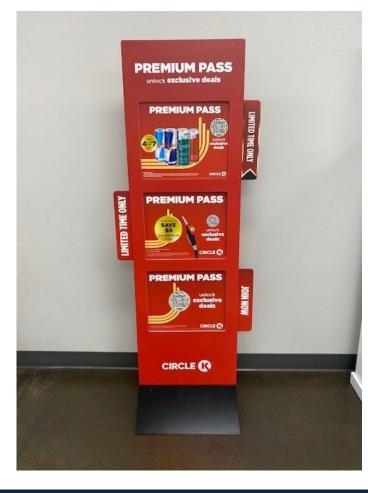

#### Agile Signage to keep Messaging fresh, new and personalized.

#### Agile Signage

TC TRANSCONTINENTAL / VALUE MESSAGING LUNCH & LEARN / RCC 2024

### Agile Signage