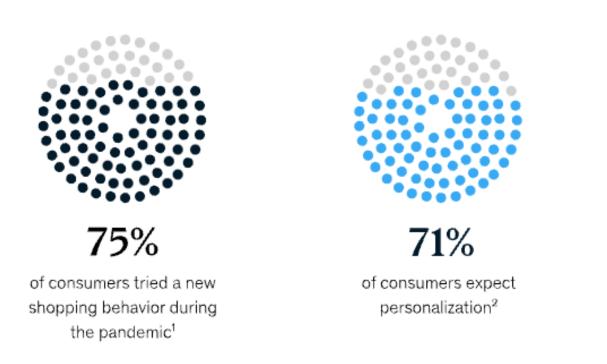

## It's not just in Grocery, and it's not just in Canada...

**96%** of Consumers to Adopt Cost Saving Behaviours

Better Shopping Experience = **3X** Resiliency

<sup>3</sup> Consumers seek frictionless experiences in a world of disruptions, PwC, February 2023, https://www.pwc.com/ gx/en/industries/consumer-markets/consumer-insights- survey-feb-2023.htmlmprove the customer shopping experience across all channels.

### Why is Personalization Relevant?

Loyalty is up for grabs...

...and consumers expect personalization from the brands and businesses they choose.

of consumers get frustrated when they don't find it<sup>2</sup>