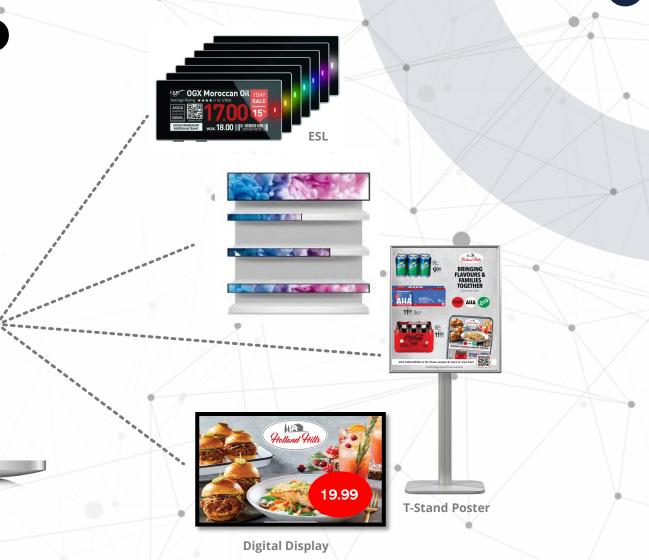

#### **Connectivity to In-Store**

18

#### Agile Signage to keep Messaging fresh, new and personalized.

# Using Digital Technology to tie into Physical Store

Can be used to highlight value pricing and featured products, while also speaking to additional benefits, building basket size and driving engagement.

- Product Comparison
- Exploration & Education
- Cross Reference additional Products
- Enhanced Storylines

## Using Digital Technology to tie into Physical Store

"Choose your own adventure" provides a unique experience for each user.

- Product Comparison
- Exploration & Education
- Cross Reference additional Products
- Enhanced Storylines