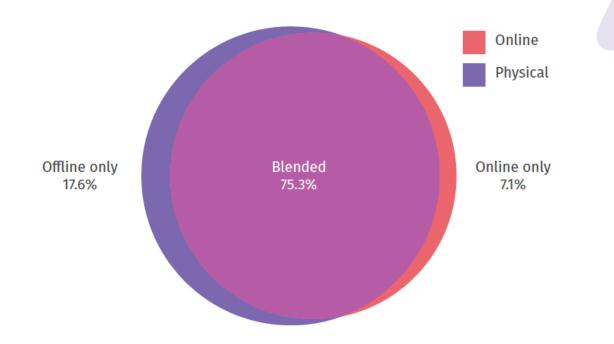

#### It's an Integrated Shopper Journey

Digital and Physical Experiences Don't Live in Isolation

The world of shopping is blended

World - Online vs physical shopping habits %

Physical retail is at a crossroads. YES, you need to embrace technology. But this technology must embrace your customers. They demand a highly personal shopping experience as standard."