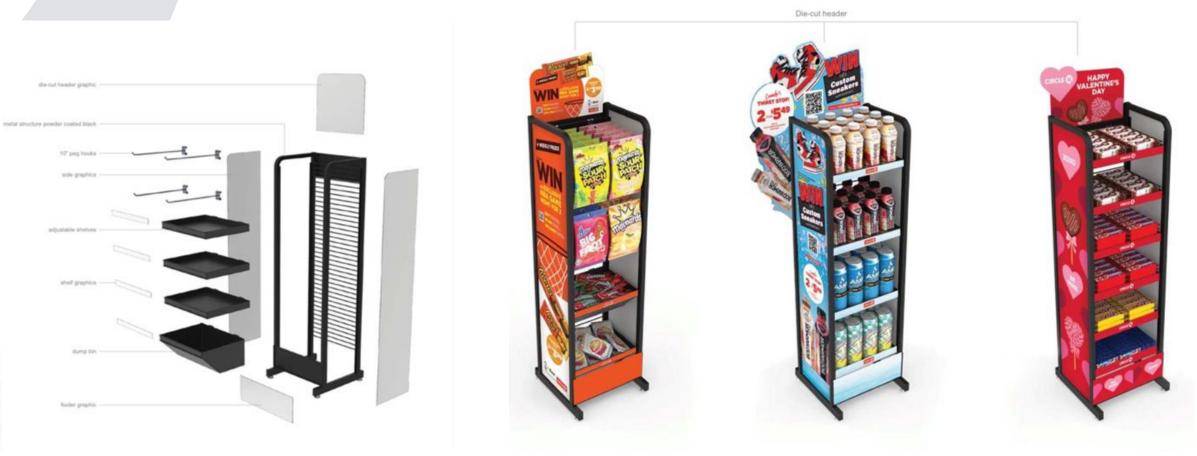

|     |



#### **Connectivity to In-Store**







18

#### Agile Signage to keep Messaging fresh, new and personalized.

# Using Digital Technology to tie into Physical Store



Can be used to highlight value pricing and featured products, while also speaking to additional benefits, building basket size and driving engagement.

- Product Comparison
- Exploration & Education
- Cross Reference additional Products
- Enhanced Storylines



## Using Digital Technology to tie into Physical Store



"Choose your own adventure" provides a unique experience for each user.

- Product Comparison
- Exploration & Education
- Cross Reference additional Products
- Enhanced Storylines



#### Agile Signage







TC TRANSCONTINENTAL / VALUE MESSAGING LUNCH & LEARN / RCC 2024

### Agile Signage





#### Brand owned Categories / Shop-in-Shops